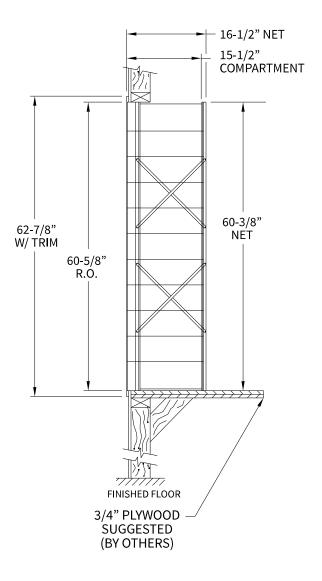

# 1700114 Dimensions

Overall Width w/ Trim: 20-5/16" (Rough Opening: 18-1/16")

# **Side View**