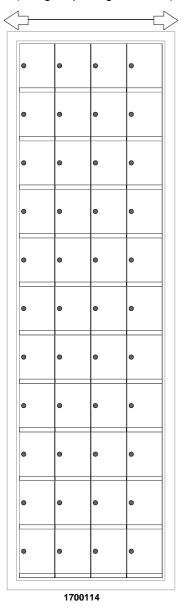

# 1700114 Dimensions

Overall Width w/ Trim: 20-5/16" (Rough Opening: 18-1/16")

# **Configuration Details:**

1. Product Type: 1700 Horizontal

2. Installation: Rear-load, Recessed Mount

3. Finish: Anodized Aluminum

4. Locks: Standard Cam Lock, 2 keys

5. Door ld: tbd6. Rear Cover: tbd

Matching standard snap-on trim included

# Models Used:

(1) 1700114

(44) 1700 1x1 Compartment

**Door Sizes Used:** 

# DO NOT SCALE OFF DRAWING

| ELEVATION: 1700114   MAILBOXES: 44                                                                                  |                         |                    |
|---------------------------------------------------------------------------------------------------------------------|-------------------------|--------------------|
| PROJECT NAME: 1700 Series Mailbox                                                                                   |                         | DRAWN BY: FLORENCE |
| 5935 Corporate Drive • Manhattan, KS 66503 www.florencemailboxes.com • 800.275.1747  A GIBRALTAR INDUSTRIES COMPANY | <b>DATE:</b> 01-15-2016 | P.O. NO:           |
|                                                                                                                     | SCALE: NONE             | QUOTE NO:          |
|                                                                                                                     | DRAWING NO. WEB-1932    | SHEET 1 OF 1       |